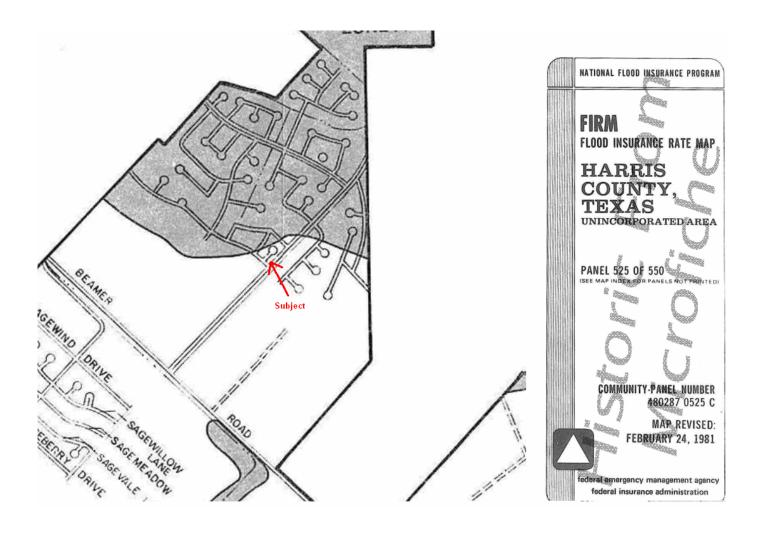

## **Historical Flood Hazard Information**

| City of |
|---------|
|---------|

County: Harris

FEMA Map Number: <u>480287-0525C</u> Map Effective Date: <u>02-24-1981</u>

Flood Zone: C BFE/Depth: N/A

CBRA Date (if applicable): N/A LOMC Date (if applicable): N/A

## Historic Flood Insurance Rate Map Exhibit

\*DISCLAIMER: This Grandfathered Determination represents historical data only per out-of-date FEMA Flood Insurance Rate Maps [FIRMs]. This product is for reference purposes only and is not to be construed or used as a legal document or survey instrument. ServiceLink National Flood assumes no responsibility for any use of the information contained herein or loss resulting there from, and any reliance on this information is at the user's own risk. This information should not be relied on for decisions related to purchasing or developing land.